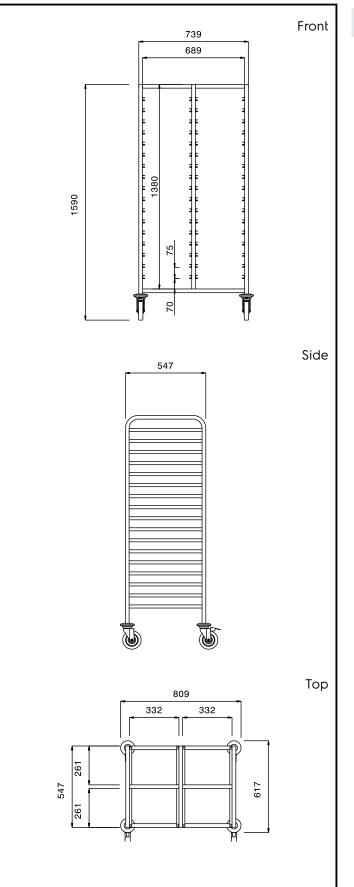

## Key Information:

| External dimensions, Width:  |             |  |
|------------------------------|-------------|--|
| 361262 (MDNT341GN)           | 809 mm      |  |
| External dimensions, Depth:  | 617 mm      |  |
| External dimensions, Height: | 1590 mm     |  |
| Wheel material:              | Zinc plated |  |
| Wheel diameter:              | Ø 125       |  |
| Net weight:                  | 45 kg       |  |