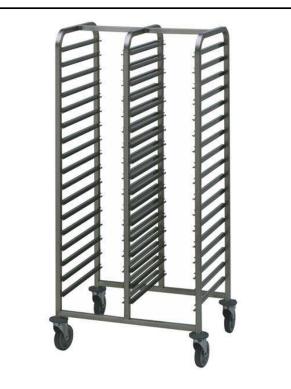

361262 (MDNT341GN)

34x1/1GN Container Trolley

#### Item No.

Constructed in 304 AISI stainless steel. Framework in square 25x25mm tubing, completely welded. The C-shaped "non-tip" runners, with upturn at each end, can accommodate GN containers 1/1, 1/2 and 1/3. Containers are positioned in two rows (17+171/1GN). N. 4 swivelling castors, two with brakes, mm125 in diameter, fitted with plastic bumpers.

### **Main Features**

- Framework in square 25x25 mm tubing, completely welded.
- Equipped with C-shaped "non-tip" runners, with upturn at each end.
- Accomodates 1/1 GN containers, distributed on two rows.
- 4 pivoting Ø 125 mm wheels, 2 of which with brakes, fitted with plastic bumpers